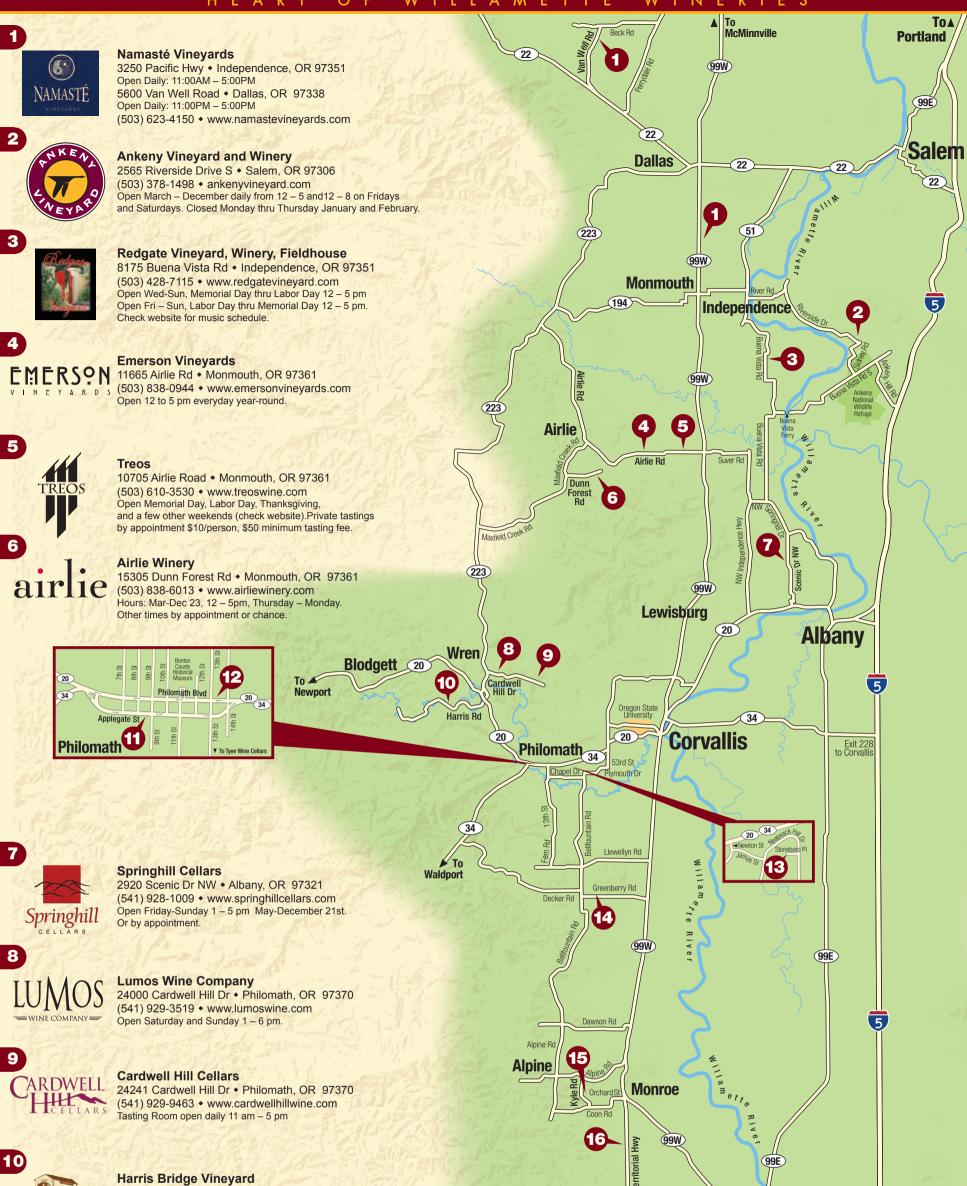

#### WILLAMETTE WINERIES н EART OF

22937 Harris Rd + Philomath, OR 97370 (541) 929-3053 • www.harrisbridgevineyard.com Open Friday through Sunday 12 - 5 pm, May - November. Or by appointment & special events.

#### **Spindrift Cellars**

810 Applegate St + Philomath, OR 97370 (541) 929-6555 • www.spindriftcellars.com Peak season Wednesday - Sunday 12 to 5 pm. Winter hours Friday - Sunday 12 to 5 pm.

#### **Pheasant Court Winery**

Tasting Room at The Wine Vault PHEASANT COURT WINERY 1301 Main St + Philomath, OR 97370 (541) 929-8496 • www.winevault.biz Open Friday - Sunday noon to 5 pm.

#### **Panache Cellars**

3328 Stoneboro Place • Philomath, OR 97370 (541) 929-2288 • www.panachecellars.com Open 12 – 5 pm the first Saturday of each month and Memorial Day, Labor Day, Thanksgiving weekends. Other times by appointment or chance.

## **Tyee Wine Cellars**

26335 Greenberry Rd + Corvallis, OR 97333 (541) 753-8754 • www.tyeewine.com Open April – December Fridays 3 – 8 pm and Weekends 12 – 5 pm and for Special Events and by Appointment.

### Sweet Earth Vineyards

24843 Kyle Rd + Monroe, OR 97456 (541) 914-3592 • (541) 968-2009 www.sweetearthvineyards.com Open 12 – 5 pm weekends, Mother's Day Weekend through Labor Day & Thanksgiving Weekend and by appointment.

#### **Benton-Lane Winery**

23924 Territorial Hwy • Monroe, OR 97456 (541) 847-5792 • www.benton-lane.com Open January - February, Monday - Friday 12 to 5 pm March – Christmas Daily 12 to 5 pm \*Closed the following days: MLK Day, Presidents Day, July 4th, Thanksgiving, & Christmas through January 1st.